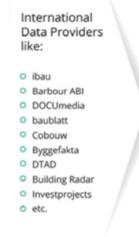

#### **WHAT IS THE ORBIS ConstructionHUB?**

Construction HUB is a cloud-based platform for the central administration and qualification of construction projects. It records and consolidates data from various sources (such as iBau, Barbour ABI and DOCUmedia) and provides a clear overview of all relevant construction projects. This allows object managers to keep an eye on current tenders and quickly identify potential. The platform facilitates the identification of construction projects, the transfer of data to the CRM and ensures high data quality through automated duplicate searches. The HUB is compatible with a growing number of data providers and can be seamlessly integrated with almost any CRM system (such as Microsoft Dynamics, SAP or Salesforce).