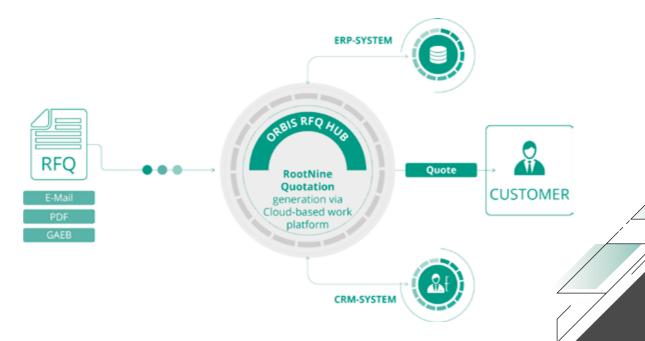

#### WHAT IS THE ORBIS ConstructionRFQ?

ConstructionRFQ is a software solution that automates the request for quotation and quotation process in the construction industry. It automatically recognizes and assigns items from tenders and service specifications to your products and services. This significantly reduces the manual effort, avoids duplicates and speeds up the submission of offers. Our solution supports various file formats, such as PDF or GAEB, and thus optimizes the entire workflow of request management.

## INTELLIGENT REQUEST MANAGEMENT IN CONSTRUCTION

- Digital efficiency: All tenders and data are digitally recorded in the system, which simplifies administration and processing.
- High data quality: Automatic master data maintenance ensures consistent and reliable information.
- Significant time savings: Automated processes enable much faster request processing, which shortens response time.
- Intelligent integration: Complete integration into your CRM and seamless connection to your SAP ERP system optimize data flow.
- Competitive advantage: Fast provision of offers through intelligent product recommendations leads to a decisive advantage in the market.