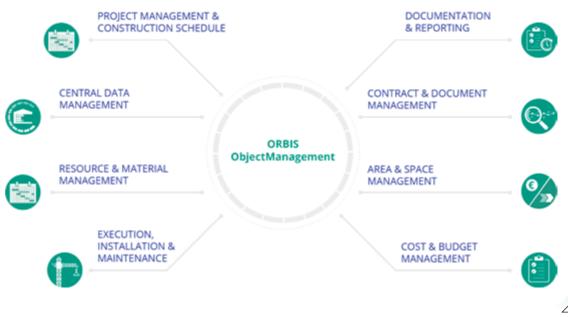

#### WHAT IS THE ORBIS ObjectManagement?

ObjectManagement is a solution that is fully integrated into Dynamics 365 and was developed specifically for companies in the construction, real estate and facility management industries. It combines a modern CRM platform with comprehensive functions for object and project management as well as integrated CAFM and IWMS solutions. ObjectManagement enables efficient planning, control and management of construction and real estate projects – from the initial project phase to operation.

#### **360° VIEW OF YOUR OBJECTS**

- 360° object management: Our solution enables comprehensive management of construction and real estate projects, including seamless documentation of the entire object life cycle.
- Centralized information: All relevant information and documents are available in one place, which increases transparency and simplifies communication channels.
- Optimized planning: Structured schedules, automated processes, and construction and maintenance planning ensure precise planning and control across all project phases.
- Increased efficiency: Workflows, a modern and intuitive user interface, and Al-supported assistants shorten processing times and reduce administrative effort.
- Extensive functionality: Our solution offers integrated tools for construction supervision, project planning, maintenance management, and resource planning.