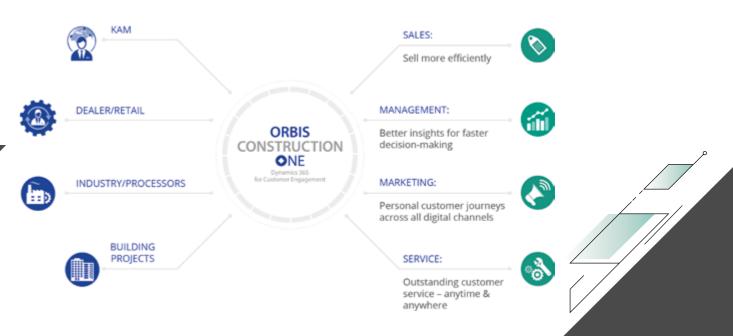

#### **ORBIS ConstructionONE**

Successful customer management in 3-level sales with efficient support for your customer teams.

#### WHAT IS THE ORBIS ConstructionONE?

ConstructionONE is a modern industry solution for the construction supply industry and trade based on Microsoft Dynamics 365. It aims to optimize sales and marketing processes and offers functions that are specifically tailored to the requirements of the industry. This includes the handling of complex structures in construction projects, improved customer relationship management and the efficient processing of projects and tenders. By integrating numerous best-practice approaches and Al-supported tools, our solution enables companies to respond faster and more efficiently to the challenges of the industry.

## CRM SOLUTION FOR CONSTRUCTION & CONSTRUCTION SUPPLY COMPANIES

- Customer management: Holistic customer management with seamless integration into Microsoft Dynamics 365.
- 360° view: Complete overview of customers, contact persons, construction projects and project participants for a targeted approach and efficient management.
- Process optimization: Optimization through proven best-practice solutions specifically for the construction industry.
- Centralized information: All relevant documents and information are centrally available anytime and anywhere, increasing transparency and simplifying communication channels.
- Increased efficiency: Optimized workflows, an intuitive user interface and Al-supported assistants shorten processing times and minimize administrative effort.