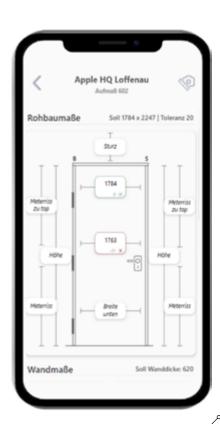

#### WHAT IS THE ORBIS ConstructionSITE?

ORBIS ConstructionSITE is a digital app developed specifically for construction managers and site teams to optimize the documentation and surveying process on construction sites. The app supports the recording, photo documentation and further processing of measurement data, even in offline mode, and is based on the Microsoft Power Platform, which enables seamless integration into Microsoft Dynamics 365.

### SMART APP FOR THE DIGITAL CONSTRUCTION SITE

- Time saving and digital measurement: Up to 70% faster measurement with Bluetooth-enabled distance laser and digital measurement for further processing in production with millimeter accuracy.
- Efficient documentation and defect management: Complete photo documentation and defect reports with integrated AR support and media library for structured data storage.
- Easy operation and centralized data management: Intuitive user interface with access control for secure data management and clear progress display for 'target versus actual' comparisons.
- Integrated production and ordering processes: Transfer of measurement data and product lists directly to the ERP system, ensuring fast and precise order preparation.
- Offline availability and synchronization: Data can be accessed at any time, even offline, and can be automatically synchronized and updated when connected.
- International applicability and adaptability: Multilingual configurability and adaptation to specific customer requirements thanks to a low-code approach and seamless integration into Microsoft Dynamics 365.