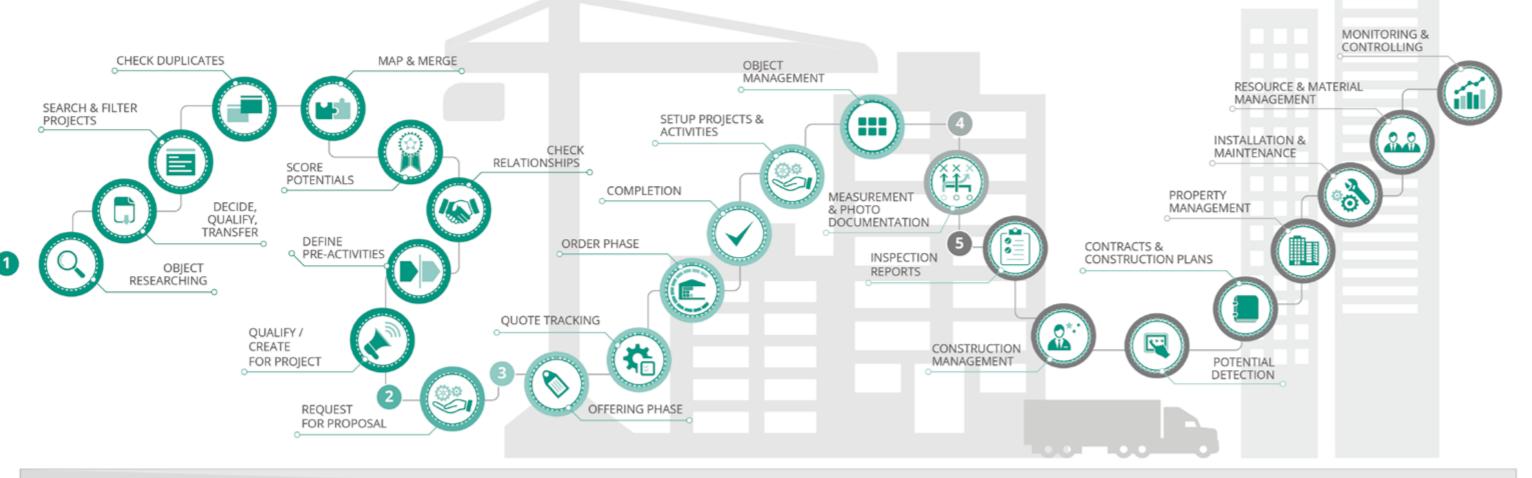

## ...A HOLISTIC APPROACH ALONG THE JOURNEY

DIGITAL HOTSPOTS - FROM PROJECT IDENTIFICATION AND ACQUISITION TO SUCCESSFUL IMPLEMENTATION

#### **ORBIS ConstructionHUB**

Consolidate potential construction projects from different data sources and synchronize them with your CRM.

#### **ORBIS ConstructionRFQ**

Digitally import and process requests and create quotations from them.

#### **ORBIS ConstructionONE**

Successful customer management in 3-level sales with efficient support for your customer teams.

#### ORBIS ConstructionSITE

employees to do onsite measurements and photo documentation

#### **ORBIS ObjectManagement**

Building management from development to operation.