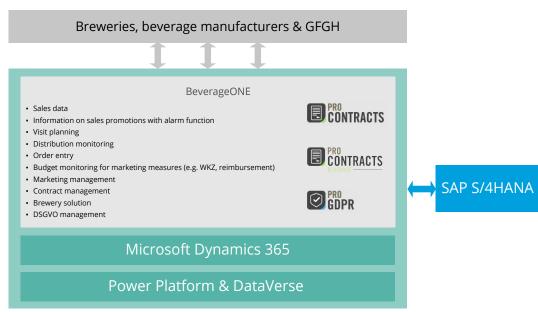

# What is BeverageONE?

BeverageONE is a solution and service offering from ORBIS SE and CRMFIRST GmbH. Both companies have been active in the brewing and beverage industry for many years and have bundled their solutions and best practices into a comprehensive offering based on the Microsoft Cloud Platform. This allows companies to operate in one data universe and optimize support in the hospitality and retail environment through holistically digitalized processes and a complete 360-degree view

### The benefit

"Experience how your sales teams set new standards. From optimal visit preparation, route and trip planning, condition negotiations, application creation and fully automated contract lifecycle management to listings and distribution checks - every step is supported efficiently and in a targeted manner. Complex and unwieldy calculation tools are a thing of the past. Processes for obtaining approvals for signing are mapped completely digitally. Operate more effectively...with our solution."

# The partners

ORBIS SE: A globally active software and business consulting company, optimizing & digitalizing business processes based on Microsoft Dynamics 365 & SAP.

CRMFIRST: A solution provider for the brewing industry and beverage manufacturers based on Microsoft Dynamics 365 and other applications

# The platform

Microsoft Dynamics 365 & the Microsoft Power Platform